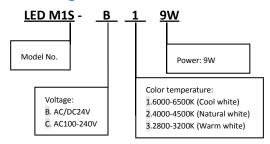

# LED Short Arm Work Light LED-M1S

#### Introduction:

- 1. Anodized aluminum and tempered glass, resistant to corrosion and high temperature.
- 2. IP65 waterproof, suitable for variety of environment.
- 3. High efficiency LED chip with PC lens, high lumen output and lighting evenness.
- 4. Arms with flexible joints, convenient to control lighting direction.
- 5. AC100-240V 50/60Hz, AC/DC24V input voltages optional to fit different applications,

**Application:** 

CNC machine work: engraving machine, EDM machine etc. Assembly and repair work. Laboratories.

Warranty: 2 years

Certification: CE, RoHS, TUV, FCC

#### **Ordering code:**



#### Parameter:

| Power                         | 9W                                        |
|-------------------------------|-------------------------------------------|
| Input voltage                 | AC100-240V(50/60Hz), AC/DC24V             |
| Lumen output(Efficiency)      | 630lm (90lm/w)                            |
| CRI                           | >80                                       |
| IP rating                     | IP65                                      |
| Beam angle                    | 38 degree                                 |
| Color temperature             | 2800-3200K, 4000-4500K, 6000-6500K        |
| Material                      | Aluminum housing , PC lens, PA+15%GF base |
| Lifetime                      | 50,000 hours                              |
|