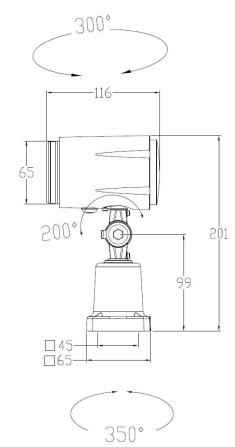

Lumen output(Efficiency)      | 630lm (90lm/w)                            |
| CRI                           | >80                                       |
| IP rating                     | IP65                                      |
| Beam angle                    | 38 degree                                 |
| Color temperature             | 2800-3200K, 4000-4500K, 6000-6500K        |
| Material                      | Aluminum housing , PC lens, PA+15%GF base |
| Lifetime                      | 50,000 hours                              |
| Working temperature/ humidity | -20~45°C /10%-90%                         |
| Storage temperature/ humidity | -20~60℃ /10%-90%                          |
| Installation                  | Fixed by screws                           |



## Dimension(mm):



## **Light distribution data**





#### Wire connection:

## DC12/24V Cable

Positive(+): Red

Negtive(-): White

## AC100-240V Cable

L : Brown

N : Blue

## Package info (M2 with standard arm length)

| Qty/carton   | 12pcs/carton     |
|--------------|------------------|
| Carton Size  | L460*W400*H355mm |
| Net Weight   | 12kg             |
| Gross Weight | 14.5kg           |