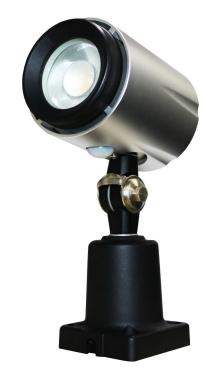

# LED Short Arm Work Light LED-M1S

#### Introduction:

- 1. Anodized aluminum and tempered glass, resistant to corrosion and high temperature.
- 2. IP65 waterproof, suitable for variety of environment.
- 3. High efficiency LED chip with PC lens, high lumen output and lighting evenness.
- 4. Arms with flexible joints, convenient to control lighting direction.
- 5. AC100-240V 50/60Hz, AC/DC24V input voltages optional to fit different applications,