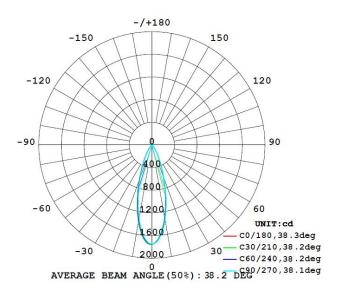

0lm (90lm/w)                            |
| CRI                           | >80                                       |
| IP rating                     | IP65                                      |
| Beam angle                    | 38 degree                                 |
| Color temperature             | 2800-3200K, 4000-4500K, 6000-6500K        |
| Material                      | Aluminum housing , PC lens, PA+15%GF base |
| Lifetime                      | 50,000 hours                              |
| Working temperature/ humidity | -20~45°C /10%-90%                         |
| Storage temperature/ humidity | -20~60℃ /10%-90%                          |
| Installation                  | Fixed by screws                           |



## Dimension(mm):



## **Light distribution data**





#### Wire connection:

## DC12/24V Cable

Positive(+): Red

Negtive(-): White

## AC100-240V Cable

L : Brown

N : Blue

## Package info (M2 with standard arm length)

| Qty/carton   | 12pcs/carton     |
|--------------|------------------|
| Carton Size  | L460*W400*H355mm |
| Net Weight   | 12kg             |
| Gross Weight | 14.5kg           |