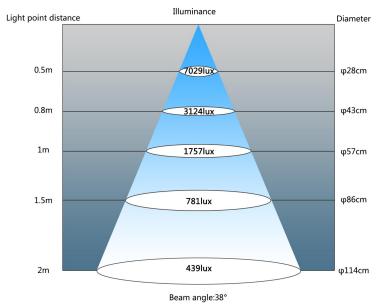

m (90lm/w)                            |
| CRI                           | >80                                       |
| IP rating                     | IP65                                      |
| Beam angle                    | 38 degree                                 |
| Color temperature             | 2800-3200K, 4000-4500K, 6000-6500K        |
| Material                      | Aluminum housing , PC lens, PA+15%GF base |
| Lifetime                      | 50,000 hours                              |
| Working temperature/ humidity | -20~45°C /10%-90%                         |
| Storage temperature/ humidity | -20~60℃ /10%-90%                          |
| Installation                  | Fixed by screws                           |



## Dimension(mm):



## **Light distribution data**





#### Wire connection:

## DC12/24V Cable

Positive(+): Red

Negtive(-): White

## AC100-240V Cable

L : Brown

N : Blue

## Package info (M2 with standard arm length)

| Qty/carton   | 12pcs/carton     |
|--------------|------------------|
| Carton Size  | L460*W400*H355mm |
| Net Weight   | 12kg             |
| Gross Weight | 14.5kg           |